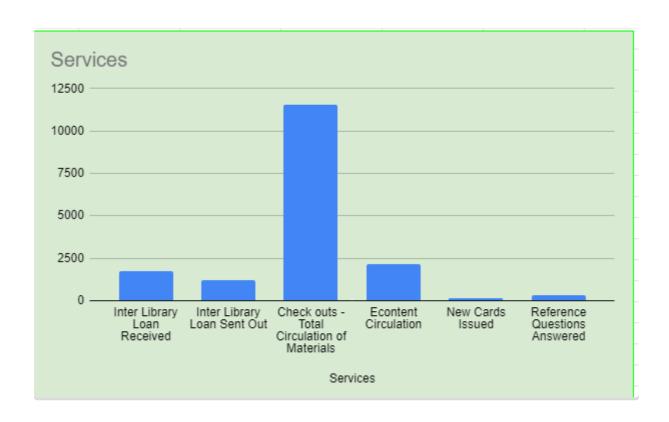

### **Services**

Inter Library Loan Received 1741
Inter Library Loan Sent Out1225
Check outs - Total Circulation of Materials 11,544

Econtent Circulation 2159 New Cards Issued 152 Reference Questions Answered 342