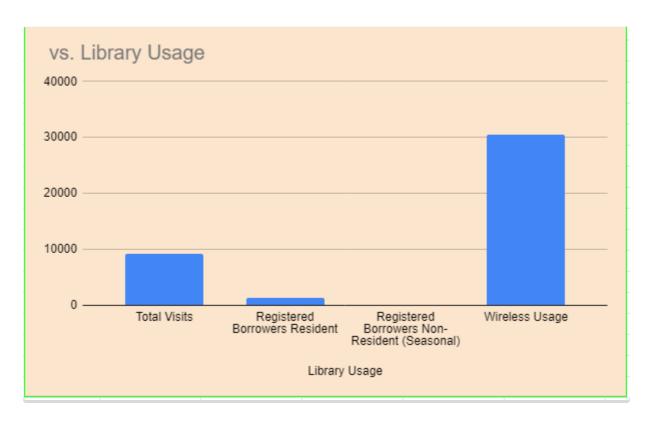

# **Library Usage**

Total Visits 9234 Registered Borrowers Resident 1333 Registered Borrowers Non-Resident (Seasonal) 134 Wireless Usage 30,574