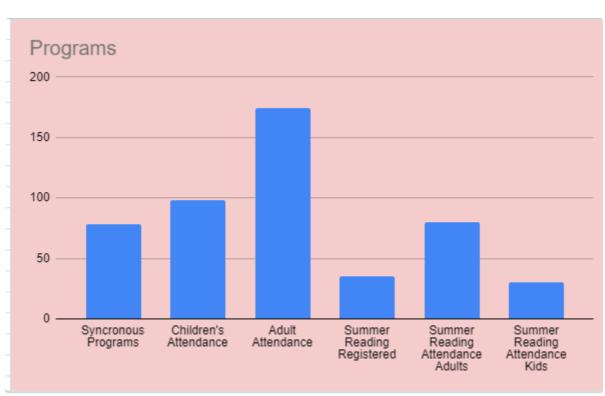

# **Programs**

Syncronous Programs 78
Children's Attendance 98
Adult Attendance 174
Summer Reading Registered 35
Summer Reading Attendance Adults 80
Summer Reading Attendance Kids 30